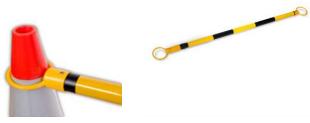

## **Cones** in inventory for immediate delivery or purchase.

Patented design bonds cone to base

## **DESCRIPTIONS AND SIZES AVAILABLE:**

4" and 6" Orange Cones.

12" Lime or Orange Cones are available in Plain and Reflective.

18" Lime or Orange Cones are available in Plain and Reflective.

28" Lime or Orange Cones are available in Plain and Reflective, 7 LB.

36" Lime or Orange Cones are available in Plain and Reflective, 10 LB.

ASK US ABOUT STENCILING YOU CONES WITH YOUR COMPANY NAME.

JBC Cone Bars and many Cone Accessories are also available and in our inventory.