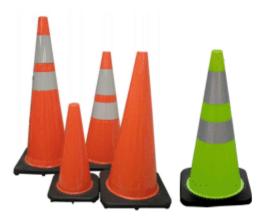

## **DESCRIPTIONS AND SIZES AVAILABLE:**

4" and 6" Orange Cones.

12" Lime or Orange Cones are available in Plain and Reflective.

18" Lime or Orange Cones are available in Plain and Reflective.

28" Lime or Orange Cones are available in Plain and Reflective, 7 LB.

36" Lime or Orange Cones are available in Plain and Reflective, 10 LB.

ASK US ABOUT STENCILING YOU CONES WITH YOUR COMPANY NAME.

JBC Cone Bars and many Cone Accessories are also available and in our inventory.